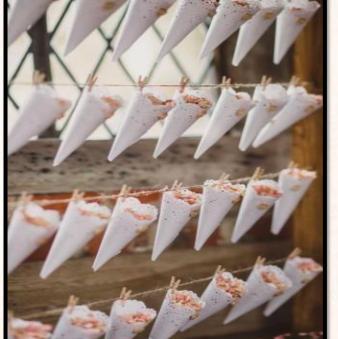

#### Black Shimmer Round Table Overlay at Food Area

- Wooden rectangular structure with jute ropes & pegs for petal cone hangings – 1 no
- Petal cone stand with petal cones 1 no
- Petal cones with red rose petals 180 nos