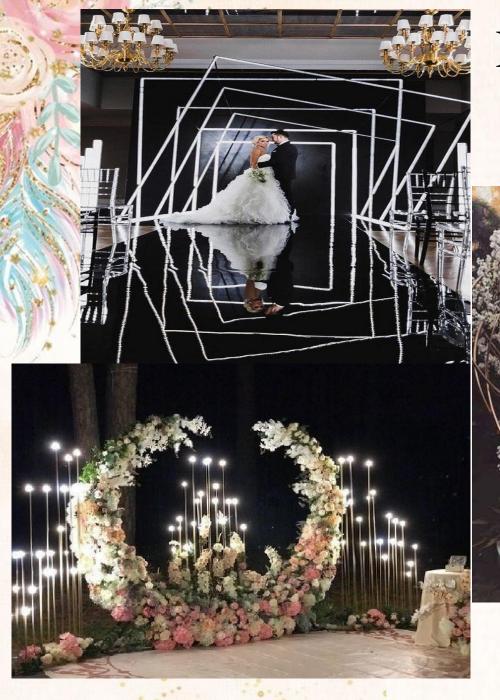

OOTH Creative Management Wedding Planner









L stands with chandeliers hangings – 8 nos. Florals for the top as per image. Crystal hangings for the pillars. Pathway – Beige carpet for the pathway.





White stands with gold bottles with florals & props – 6 nos

White urns with florals placed on pedestals – 6 nos





12 pedestials with victorian vase

12 pedestals with cylinder jars



Aisle reference



#### Vidhi Mandap





- Mandap as per option
- Overhead with florals & chandeliers
- No pillars for the structure
- in place of pillars crystal hangings for the structures.
- NO floral structures for the backdrop
- Platform for the mandap with steps.

















3 Layer Hawan Kund, 2 Bajot & 2 Choki



Sankheda Seating – 6pcs























#### **Couple Seating**







# Photobooth





#### Sofas With Thematic Pillow Covers













#### Black Shimmer Round Table Overlay at Food Area











- Wooden rectangular structure with jute ropes & pegs for petal cone hangings – 1 no
- Petal cone stand with petal cones 1 no
- Petal cones with red rose petals 180 nos









- 7 nos hexagon props with florals & LED candles
- 7 sets of cylinder stands with florals & LED candles
- 6 nos gold lanterns with floras











#### **Center Pieces**