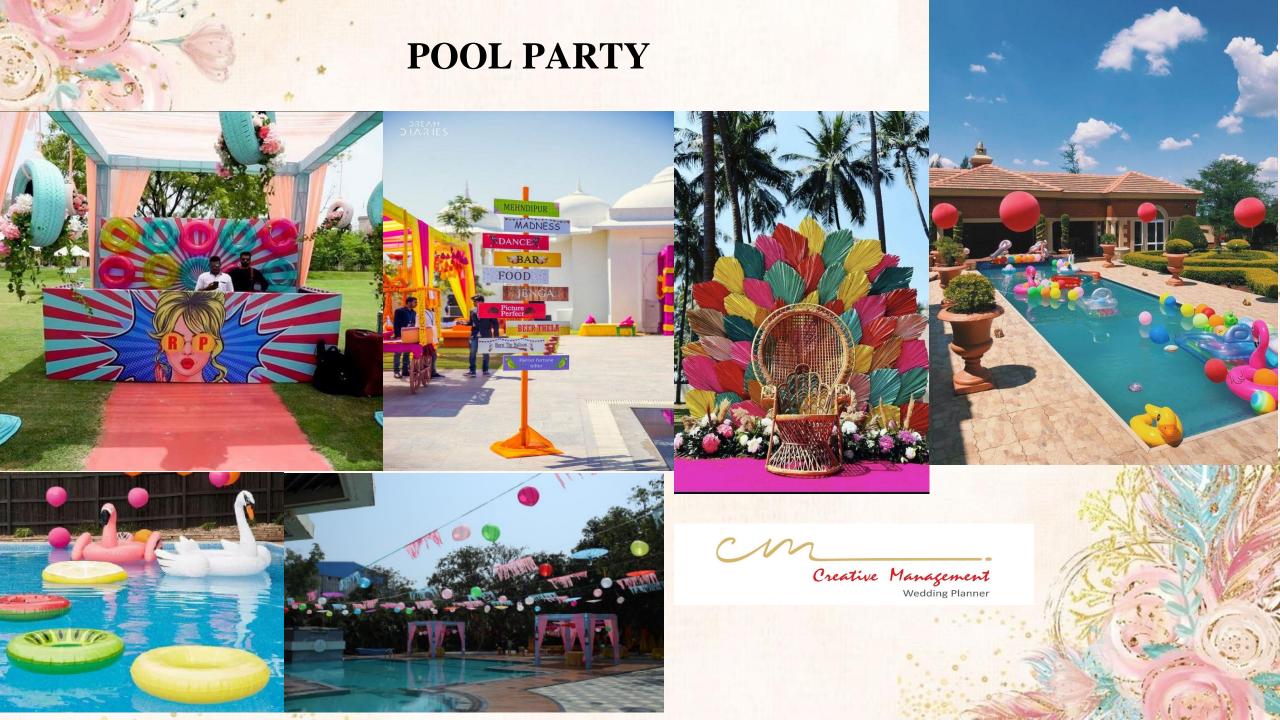

#### BAR COUNTER









# AFTER PARTY PHOTOBOOTH Creative Management Wedding Planner









L stands with chandeliers hangings – 8 nos. Florals for the top as per image. Crystal hangings for the pillars. Pathway – Beige carpet for the pathway.





White stands with gold bottles with florals & props – 6 nos

White urns with florals placed on pedestals – 6 nos





12 pedestials with victorian vase

12 pedestals with cylinder jars



Aisle reference



#### Vidhi Mandap





- Mandap as per option
- Overhead with florals & chandeliers
- No pillars for the structure
- in place of pillars crystal hangings for the structures.
- NO floral structures for the backdrop
- Platform for the mandap with steps.

















3 Layer Hawan Kund, 2 Bajot & 2 Choki



Sankheda Seating – 6pcs























#### **Couple Seating**







# Photobooth





#### Sofas With Thematic Pillow Covers













#### Black Shimmer Round Table Overlay at Food Area











- Wooden rectangular structure with jute ropes & pegs for petal cone hangings – 1 no
- Petal cone stand with petal cones 1 no
- Petal cones with red rose petals 180 nos









- 7 nos hexagon props with florals & LED candles
- 7 sets of cylinder stands with florals & LED candles
- 6 nos gold lanterns with floras











#### **Center Pieces**