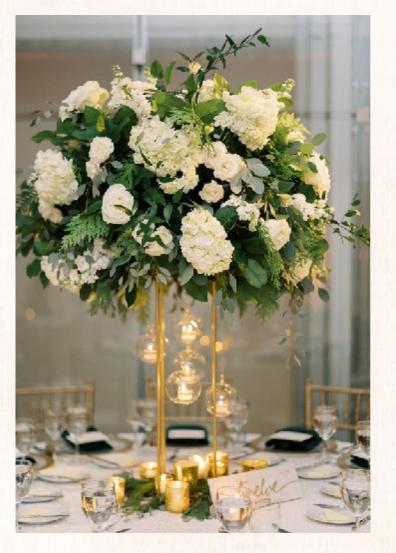

chandeliers
- No pillars for the structure
- in place of pillars crystal hangings for the structures.
- NO floral structures for the backdrop
- Platform for the mandap with steps.

















3 Layer Hawan Kund, 2 Bajot & 2 Choki



Sankheda Seating – 6pcs























#### **Couple Seating**







# Photobooth





#### Sofas With Thematic Pillow Covers













#### Black Shimmer Round Table Overlay at Food Area











- Wooden rectangular structure with jute ropes & pegs for petal cone hangings – 1 no
- Petal cone stand with petal cones 1 no
- Petal cones with red rose petals 180 nos









- 7 nos hexagon props with florals & LED candles
- 7 sets of cylinder stands with florals & LED candles
- 6 nos gold lanterns with floras











#### **Center Pieces**