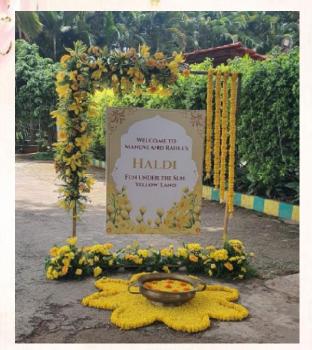

### Welcome Board



















# HELP DESK









# ENTRANCE









































# LIGHTING



















# STAGE DECOR



#### SIDE DECOR







#### DJ SETUP AFTER PARTY





#### BAR COUNTER









# AFTER PARTY PHOTOBOOTH Creative Management Wedding Planner









L stands with chandeliers hangings – 8 nos. Florals for the top as per image. Crystal hangings for the pillars. Pathway – Beige carpet for the pathway.





White stands with gold bottles with florals & props – 6 nos

White urns with florals placed on pedestals – 6 nos





12 pedestials with victorian vase

12 pedestals with cylinder jars



Aisle reference



#### Vidhi Mandap





- Mandap as per option
- Overhead with florals & chandeliers
- No pillars for the structure
- in place of pillars crystal hangings for the structures.
- NO floral structures for the backdrop
- Pla