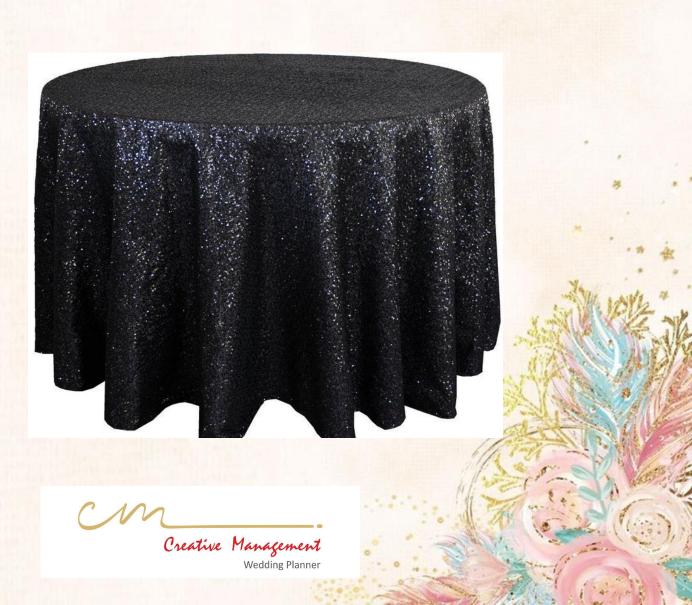

#### Black Shimmer Round Table Overlay at Food Area

- Wooden rectangular structure with jute ropes & pegs for petal cone hangings – 1 no
- Petal cone stand with petal cones 1 no
- Petal cones with red rose petals 180 nos