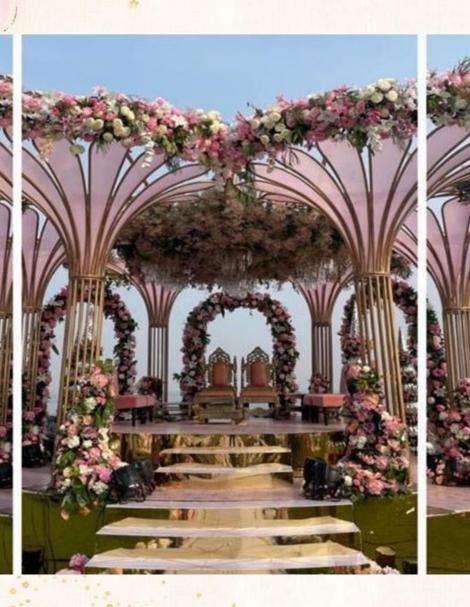

#### Vidhi Mandap

- Mandap as per option
- Overhead with florals & chandeliers
- No pillars for the structure
- in place of pillars crystal hangings for the structures.
- NO floral structures for the backdrop
- Platform for the mandap with steps.

3 Layer Hawan Kund, 2 Bajot & 2 Choki

Sankheda Seating – 6pcs

#### **Couple Seating**