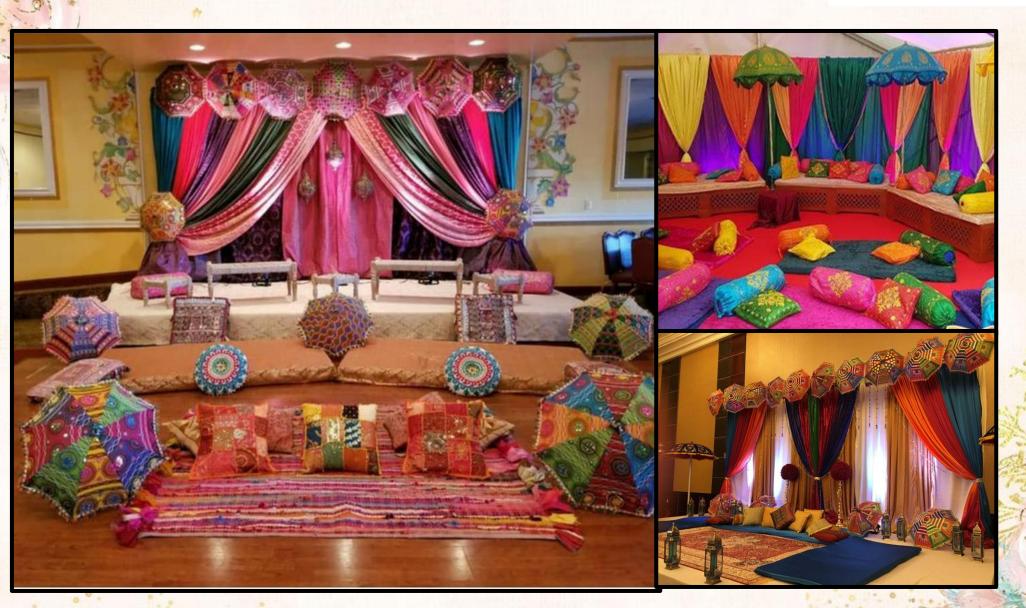

### Welcome Board



















# HELP DESK









# ENTRANCE









































# LIGHTING



















# STAGE DECOR



#### SIDE DECOR







#### DJ SETUP AFTER PARTY





#### BAR COUNTER









# AFTER PARTY PHOTOBOOTH Creative Management Wedding Planner









L stands with chandeliers hangings – 8 nos. Florals for the top as per image. Crystal hangings for the pillars. Pathway – Beige carpet for the pathway.





White stands with gold bottles with florals & props – 6 nos

White urns with florals placed on pedestals – 6 nos





12 pedestials with victorian vase

12 pedestals with cylinder jars



Aisle reference



#### Vidhi Mandap





- Mandap as per option
- Overhead with florals & chandeliers
- No pillars for the structure
- in place of pillars crystal hangings for the structures.
- NO floral structures for the backdrop
- Platform for the mandap with steps.

















3 Layer Hawan Kund, 2 Bajot & 2 Chok