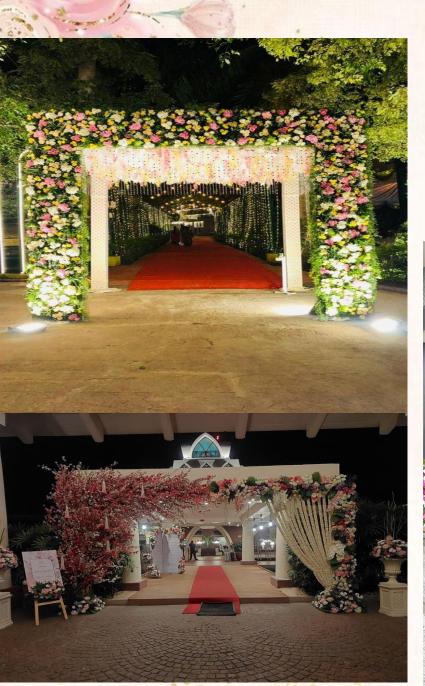

# ENTRANCE

# AFTER PARTY PHOTOBOOTH Creative Management Wedding Planner

L stands with chandeliers hangings – 8 nos. Florals for the top as per image. Crystal hangings for the pillars. Pathway – Beige carpet for the pathway.