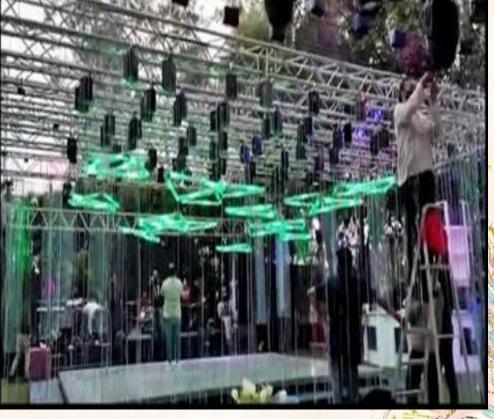

### Welcome Board



















# HELP DESK









# ENTRANCE









































# LIGHTING



















# STAGE DECOR



#### SIDE DECOR







#### DJ SETUP AFTER PARTY





#### BAR COUNTER









# AFTER PARTY PHOTOBOOTH Creative Management Wedding Planner









L stands with chandeliers hangings – 8 nos. Florals for the top as per image. Crystal hangings for the pillars. Pathway – Beige carpet for the pathway.





White stands with gold bottles with florals & props – 6 nos

White urns with florals placed on pedestals – 6 nos





12 pedestials with victorian vase

12 pedestals with cylinder jars



Aisle reference



#### Vidhi Mandap





- Mandap as per option
- Overhead with florals & chandeliers
- No pillars for the structure
- in place of pillars crystal hangings for the structures.
- NO floral structures for the backdrop
- Platform for the mandap with steps.

















3 Layer Hawan Kund, 2 Bajot & 2 Choki



Sankheda Seating – 6pcs