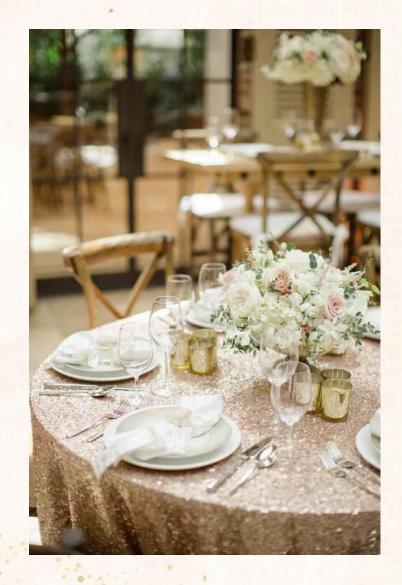

e. Crystal hangings for the pillars. Pathway – Beige carpet for the pathway.





White stands with gold bottles with florals & props – 6 nos

White urns with florals placed on pedestals – 6 nos





12 pedestials with victorian vase

12 pedestals with cylinder jars



Aisle reference



#### Vidhi Mandap





- Mandap as per option
- Overhead with florals & chandeliers
- No pillars for the structure
- in place of pillars crystal hangings for the structures.
- NO floral structures for the backdrop
- Platform for the mandap with steps.

















3 Layer Hawan Kund, 2 Bajot & 2 Choki



Sankheda Seating – 6pcs























#### **Couple Seating**







# Photobooth





#### Sofas With Thematic Pillow Covers













#### Black Shimmer Round Table Overlay at Food Area











- Wooden rectangular structure with jute ropes & pegs for petal cone hangings – 1 no
- Petal cone stand with petal cones 1 no
- Petal cones with red rose petals 180 nos









- 7 nos hexagon props with florals & LED candles
- 7 sets of cylinder stands with florals & LED candles
- 6 nos gold lanterns with floras











#### **Center Pieces**