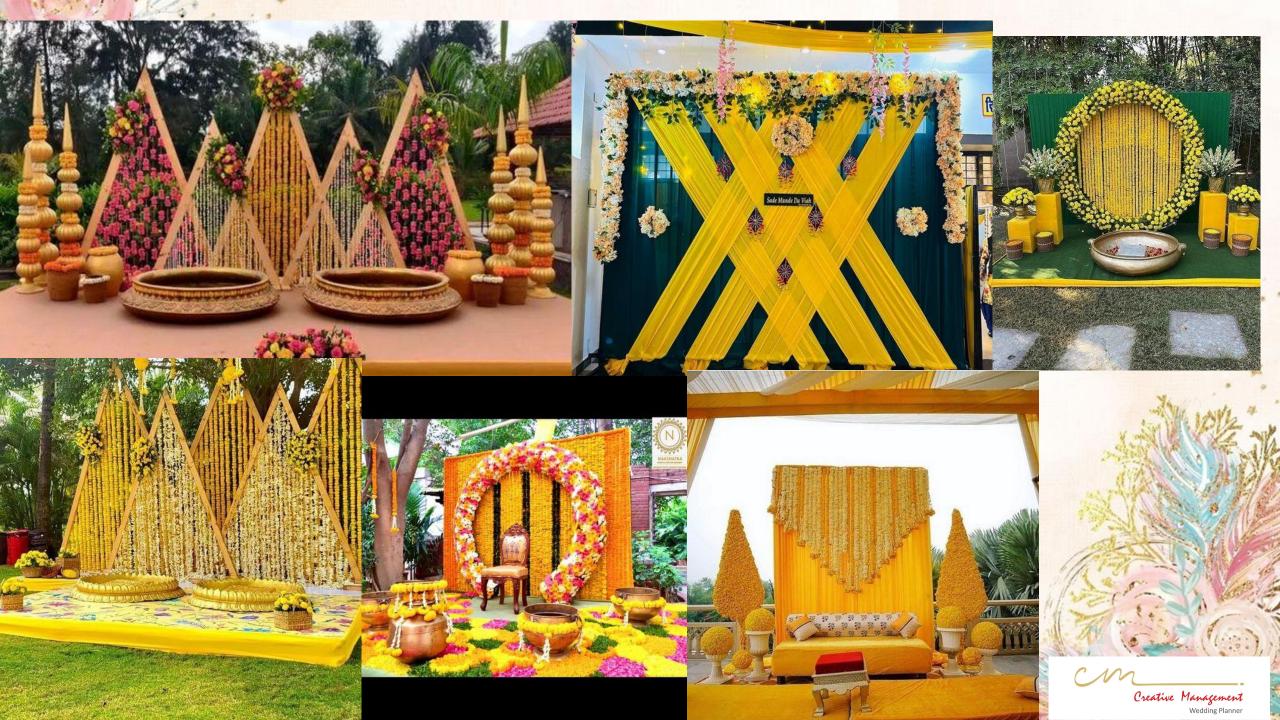

# STAGE DECOR

#### Vidhi Mandap

- Mandap as per option
- Overhead with florals & chandeliers
- No pillars for the structure
- in place of pillars crystal hangings for the structures.
- NO floral structures for the backdrop
- Platform for the mandap with steps.