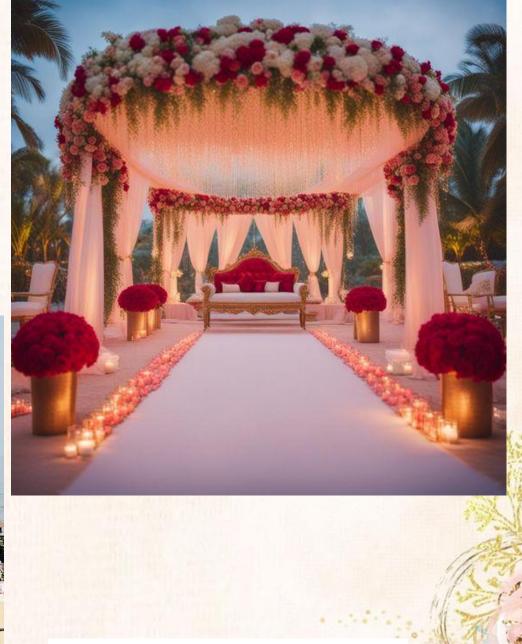

# AFTER PARTY PHOTOBOOTH Creative Management Wedding Planner

L stands with chandeliers hangings – 8 nos. Florals for the top as per image. Crystal hangings for the pillars. Pathway – Beige carpet for the pathway.

White stands with gold bottles with florals & props – 6 nos

White urns with florals placed on pedestals – 6 nos

12 pedestials with victorian vase

12 pedestals with cylinder jars

Aisle reference

#### Vidhi Mandap

- Mandap as per option
- Overhead with florals & chandeliers
- No pillars for the structure
- in place of pillars crystal hangings for the structures.
- NO floral structures for the backdrop
- Platform for the mandap with steps.