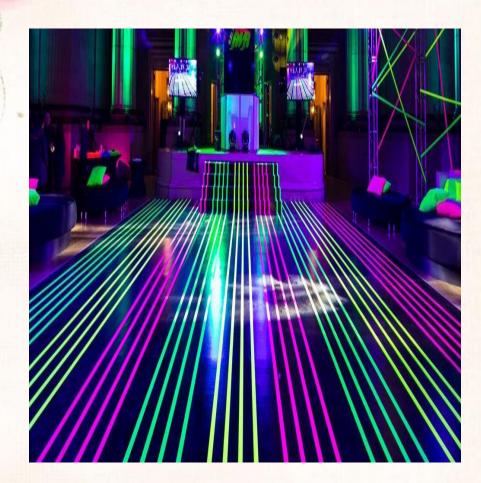

### Welcome Board



















# HELP DESK









# ENTRANCE









































# LIGHTING



















# STAGE DECOR



#### SIDE DECOR







#### DJ SETUP AFTER PARTY





#### BAR COUNTER









# AFTER PARTY PHOTOBOOTH Creative Management Wedding Planner









L stands with chandeliers hangings – 8 nos. Florals for the top as per image. Crystal hangings for the pillars. Pathway – Beige carpet for the pathway.





White stands with gold bottles with florals & props – 6 nos

White urns with florals placed on pedestals – 6 nos





12 pedestials with victorian vase

12 pedestals with cylinder jars



Aisle reference



#### Vidhi Mandap





- Mandap as per option
- Overhead with florals & chandeliers
- No pillars for the structure
- in place of pillars crystal hangings for the structures.
- NO floral structures for the backdrop
- Platform for the mandap with steps.

















3 Layer Hawan Kund, 2 Bajot & 2 Choki



Sankheda Seating – 6pcs























####