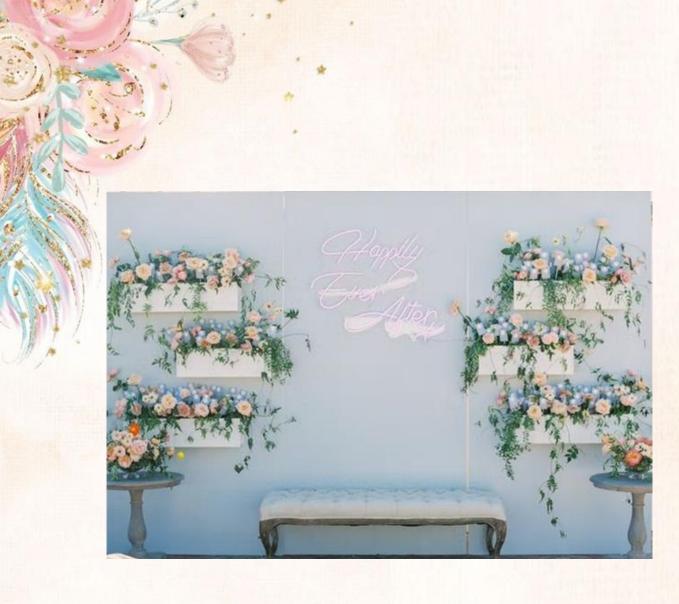

# AFTER PARTY PHOTOBOOTH Creative Management Wedding Planner

L stands with chandeliers hangings – 8 nos. Florals for the top as per image. Crystal hangings for the pillars. Pathway – Beige carpet for the pathway.