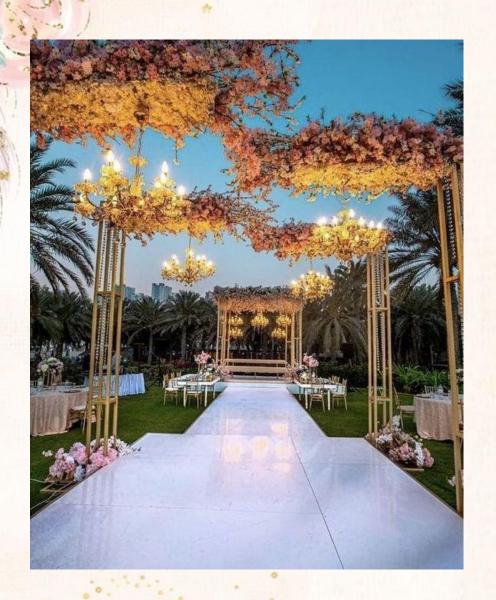

# AFTER PARTY PHOTOBOOTH Creative Management Wedding Planner

L stands with chandeliers hangings – 8 nos. Florals for the top as per image. Crystal hangings for the pillars. Pathway – Beige carpet for the pathway.

White stands with gold bottles with florals & props – 6 nos

White urns with florals placed on pedestals – 6 nos

12 pedestials with victorian vase

12 pedestals with cylinder jars

Aisle reference