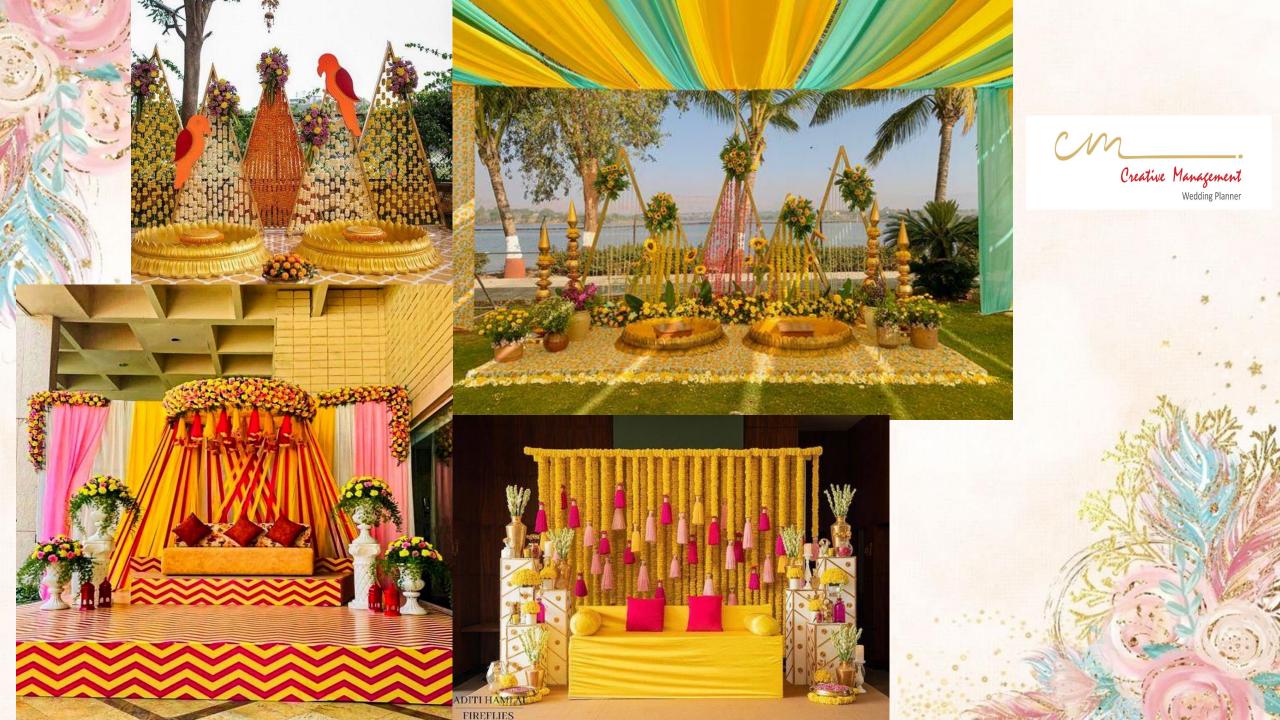

### Welcome Board



















# HELP DESK









# ENTRANCE









































# LIGHTING



















# STAGE DECOR



#### SIDE DECOR







#### DJ SETUP AFTER PARTY





#### BAR COUNTER









# AFTER PARTY PHOTOBOOTH Creative Management Wedding Planner









L stands with chandeliers hangings – 8 nos. Florals for the top as per image. Crystal hangings for the pillars. Pathway – Beige carpet for the pathway.





White stands with gold bottles with florals & props – 6 nos

White urns with florals placed on pedestals – 6 nos





12 pedestials with victorian vase

12 pedestals with cylinder jars



Aisle reference



#### Vidhi Mandap





- Mandap as per option
- Overhead with florals & chandeliers
- No pillars for the structure
- in place of pillars crystal hangings for the structures.
- NO floral structures for the backdrop
- Platform for th