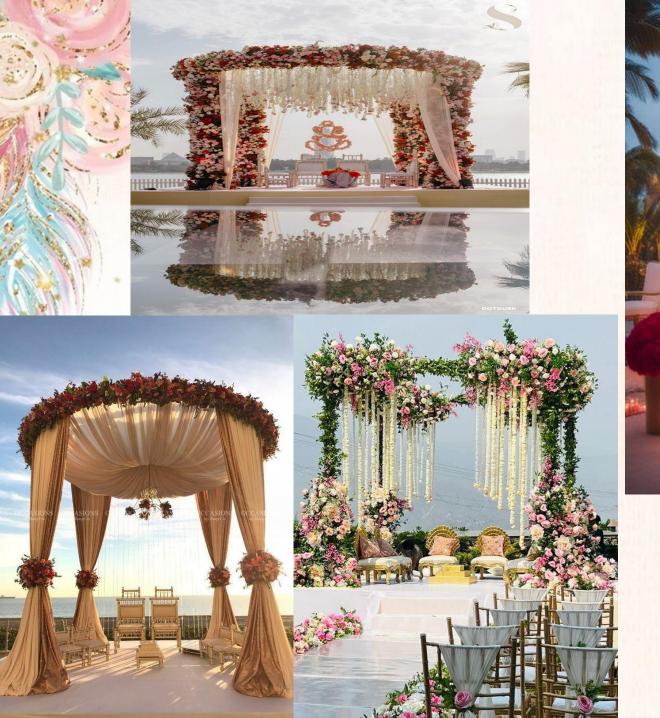

#### Vidhi Mandap

- Mandap as per option
- Overhead with florals & chandeliers
- No pillars for the structure
- in place of pillars crystal hangings for the structures.
- NO floral structures for the backdrop
- Platform for the mandap with steps.