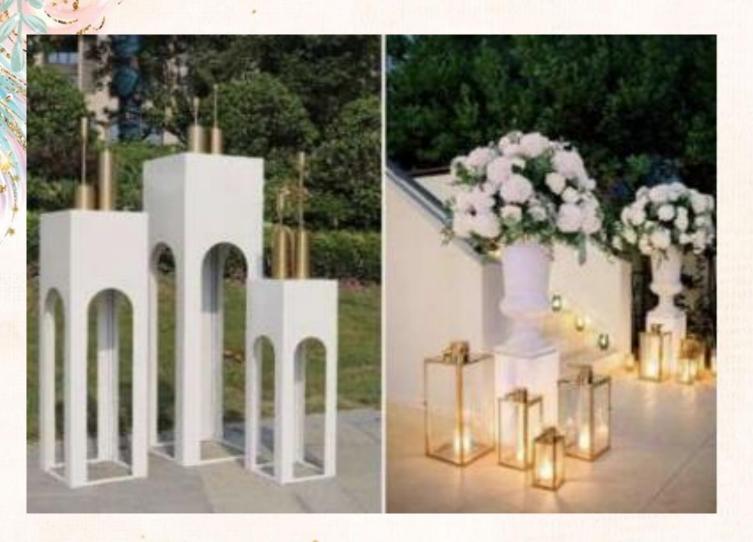

White stands with gold bottles with florals & props – 6 nos

White urns with florals placed on pedestals – 6 nos

12 pedestials with victorian vase

12 pedestals with cylinder jars

Aisle reference