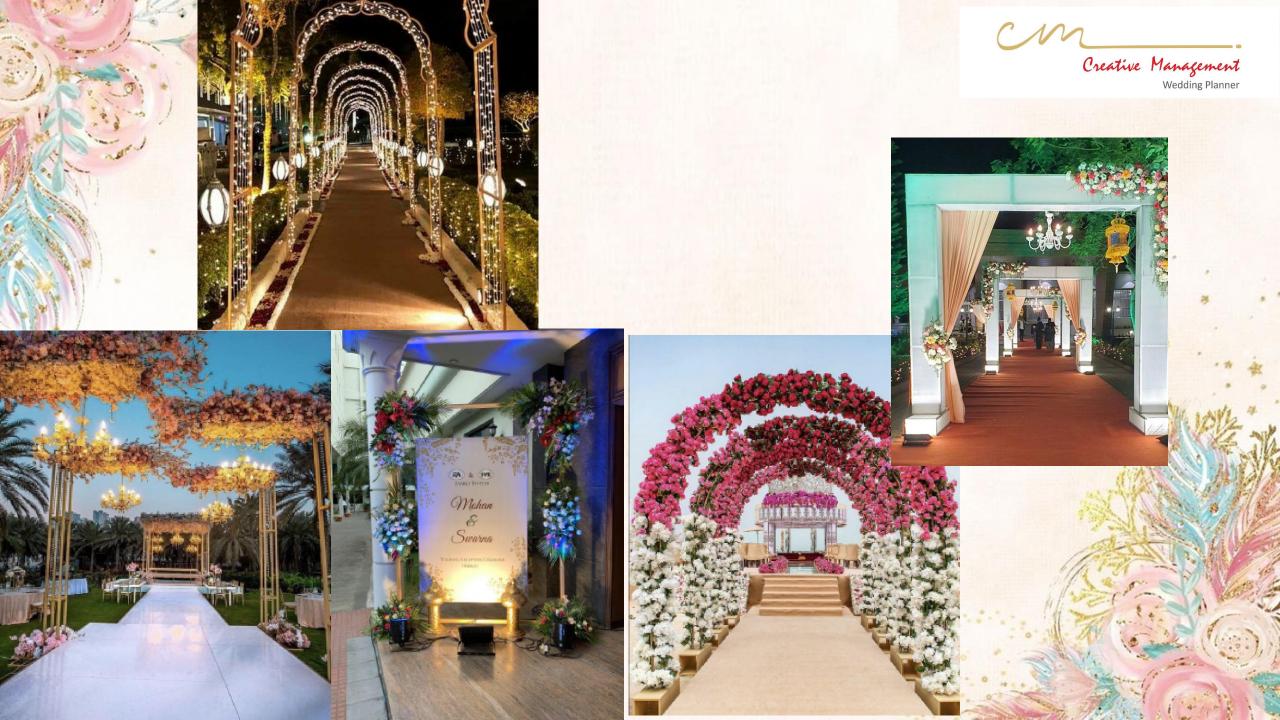

# ENTRANCE

# AFTER PARTY PHOTOBOOTH Creative Management Wedding Planner

L stands with chandeliers hangings – 8 nos. Florals for the top as per image. Crystal hangings for the pillars. Pathway – Beige carpet for the pathway.

White stands with gold bottles with florals & props – 6 nos

White urns with florals placed on pedestals – 6 nos

12 pedestials with victorian vase

12 pedestals with cylinder jars

Aisle reference