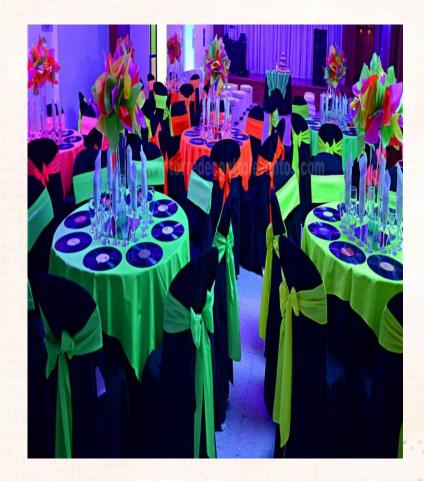

### Welcome Board



















# HELP DESK









# ENTRANCE









































# LIGHTING



















# STAGE DECOR



#### SIDE DECOR







#### DJ SETUP AFTER PARTY





#### BAR COUNTER









# AFTER PARTY PHOTOBOOTH Creative Management Wedding Planner









L stands with chandeliers hangings – 8 nos. Florals for the top as per image. Crystal hangings for the pillars. Pathway – Beige carpet for the pathway.





White stands with gold bottles with florals & props – 6 nos

White urns with florals placed on pedestals – 6 nos





12 pedestials with victorian vase

12 pedestals with cylinder jars



Aisle reference



#### Vidhi Mandap





- Mandap as per option
- Overhead with florals & chandeliers
- No pillars for the structure
- in place of pillars crystal hangings for the structures.
- NO floral structures for the backdrop
- Platform for the mandap with steps.

















3 Layer Hawan Kund, 2 Bajot & 2 Choki



Sankheda Seating – 6pcs























#### **