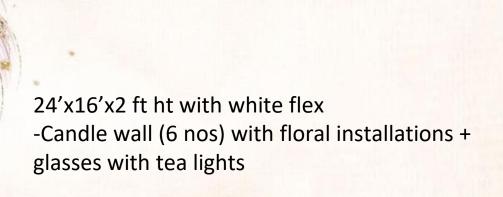

ption
- Overhead with florals & chandeliers
- No pillars for the structure
- in place of pillars crystal hangings for the structures.
- NO floral structures for the backdrop
- Platform for the mandap with steps.

















3 Layer Hawan Kund, 2 Bajot & 2 Choki



Sankheda Seating – 6pcs























#### **Couple Seating**







# Photobooth





#### Sofas With Thematic Pillow Covers













#### Black Shimmer Round Table Overlay at Food Area











- Wooden rectangular structure with jute ropes & pegs for petal cone hangings – 1 no
- Petal cone stand with petal cones 1 no
- Petal cones with red rose petals 180 nos









- 7 nos hexagon props with florals & LED candles
- 7 sets of cylinder stands with florals & LED candles
- 6 nos gold lanterns with floras











#### **Center Pieces**