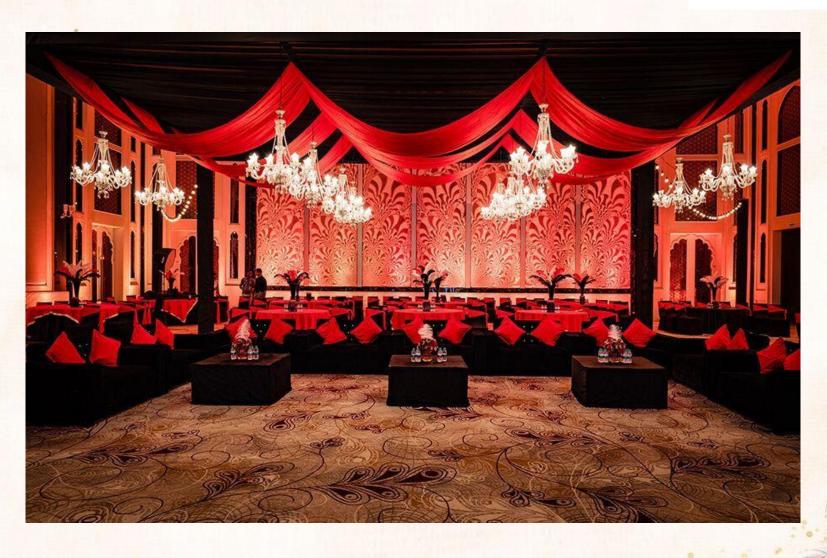

### Welcome Board



















# HELP DESK









# ENTRANCE









































# LIGHTING



















# STAGE DECOR



#### SIDE DECOR







#### DJ SETUP AFTER PARTY





#### BAR COUNTER









# AFTER PARTY PHOTOBOOTH Creative Management Wedding Planner









L stands with chandeliers hangings – 8 nos. Florals for the top as per image. Crystal hangings for the pillars. Pathway – Beige carpet for the pathway.





White stands with gold bottles with florals & props – 6 nos

White urns with florals placed on pedestals – 6 nos





12 pedestials with victorian vase

12 pedestals with cylinder jars



Aisle reference



#### Vidhi Mandap





- Mandap as per option
- Overhead with florals & chandeliers
- No pillars for the structure
- in place of pillars crystal hangings for the structures.
- NO floral structures for the backdrop
- Platform for the mandap with steps.