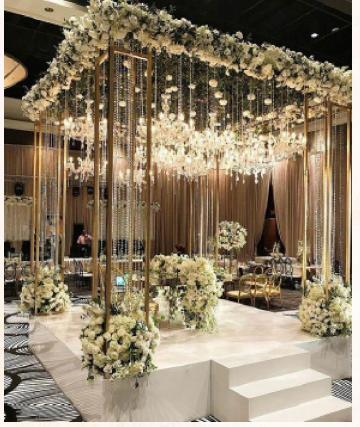

# STAGE DECOR



#### SIDE DECOR







#### DJ SETUP AFTER PARTY





#### BAR COUNTER









# AFTER PARTY PHOTOBOOTH Creative Management Wedding Planner









L stands with chandeliers hangings – 8 nos. Florals for the top as per image. Crystal hangings for the pillars. Pathway – Beige carpet for the pathway.





White stands with gold bottles with florals & props – 6 nos

White urns with florals placed on pedestals – 6 nos





12 pedestials with victorian vase

12 pedestals with cylinder jars



Aisle reference



#### Vidhi Mandap





- Mandap as per option
- Overhead with florals & chandeliers
- No pillars for the structure
- in place of pillars crystal hangings for the structures.
- NO floral structures for the backdrop
- Platform for the mandap with steps.

















3 Layer Hawan Kund, 2 Bajot & 2 Choki



Sankheda Seating – 6pcs























#### **Couple Seating**







# Photobooth





#### Sofas With Thematic Pillow Covers













#### Black Shimmer Round Table Overlay at Food Area











- Wooden rectangular structure with jute ropes & pegs for petal cone hangings – 1 no
- Petal cone stand with petal cones 1 no
- Petal cones with red rose petals 180 nos









- 7 nos hexagon props with florals & LED candles
- 7 sets of cylinder stands with florals & LED candles
- 6 nos gold lanterns with floras











#### **Center Pieces**