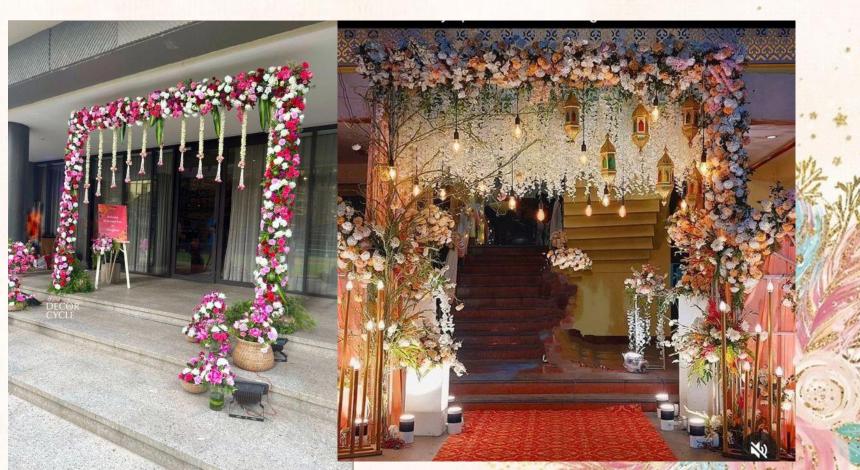

### Welcome Board



















# HELP DESK









# ENTRANCE









































# LIGHTING



















# STAGE DECOR



#### SIDE DECOR







#### DJ SETUP AFTER PARTY





#### BAR COUNTER









# AFTER PARTY PHOTOBOOTH Creative Management Wedding Planner









L stands with chandeliers hangings – 8 nos. Florals for the top as per image. Crystal hangings for the pillars. Pathway – Beige carpet for the pathway.





White stands with gold bottles with florals & props – 6 nos

White urns with florals placed on pedestals – 6 nos





12 pedestials with victorian vase

12 pedestals with cylinder jars



Aisle reference



#### Vidhi Mandap





- Mandap as per option
- Overhead with florals & chandeliers
- No pillars for the structure
- in place of pillars crystal hangings for the structures.
- NO floral structures fo