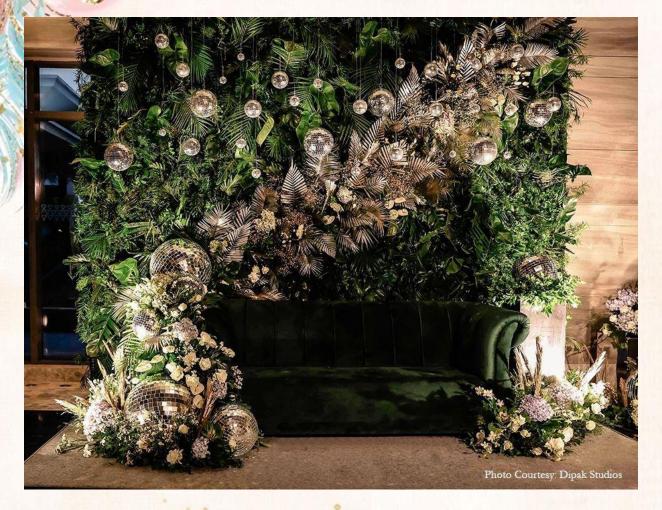

# AFTER PARTY PHOTOBOOTH Creative Management Wedding Planner

L stands with chandeliers hangings – 8 nos. Florals for the top as per image. Crystal hangings for the pillars. Pathway – Beige carpet for the pathway.

#### Sofas With Thematic Pillow Covers