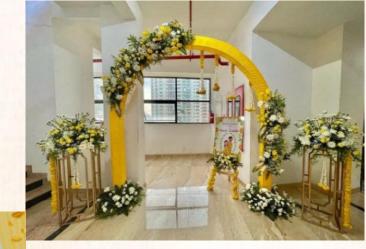

### Welcome Board



















# HELP DESK









# ENTRANCE









































# LIGHTING



















# STAGE DECOR



#### SIDE DECOR







#### DJ SETUP AFTER PARTY





#### BAR COUNTER









# AFTER PARTY PHOTOBOOTH Creative Management Wedding Planner









L stands with chandeliers hangings – 8 nos. Florals for the top as per image. Crystal hangings for the pillars. Pathway – Beige carpet for the pathway.





White stands with gold bottles with florals & props – 6 nos

White urns with florals placed on pedestals – 6 nos





12 pedestials with victorian vase

12 pedestals with cylinder jars



Aisle reference



#### Vidhi Mandap





- Mandap as per option
- Overhead with florals & chandeliers
- No pillars for the structure
- in place of pillars crystal hangings for the structures.
- NO floral structures for the backdrop
- Platfor