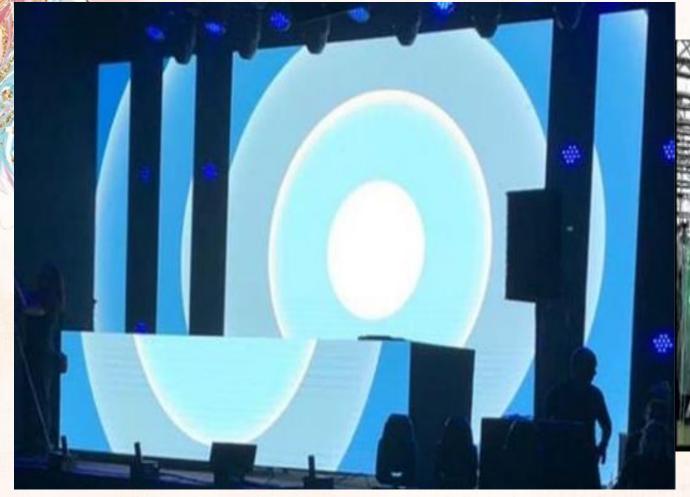

### Welcome Board



















# HELP DESK









# ENTRANCE









































# LIGHTING



















# STAGE DECOR



#### SIDE DECOR







#### DJ SETUP AFTER PARTY





#### BAR COUNTER









# AFTER PARTY PHOTOBOOTH Creative Management Wedding Planner









L stands with chandeliers hangings – 8 nos. Florals for the top as per image. Crystal hangings for the pillars. Pathway – Beige carpet for the pathway.





White stands with gold bottles with florals & props – 6 nos

White urns with florals placed on pedestals – 6 nos





12 pedestials with victorian vase

12 pedestals with cylinder jars



Aisle reference



#### Vidhi Mandap





- Mandap as per option
- Overhead with florals & chandeliers
- No pillars for the structure
- in place of pillars crystal hangings for the structures.
- NO floral structures for the backdrop
- Platform for the mandap with steps.

















3 Layer Hawan Kund, 2 Bajot & 2 Choki



Sankheda Seating – 6pcs