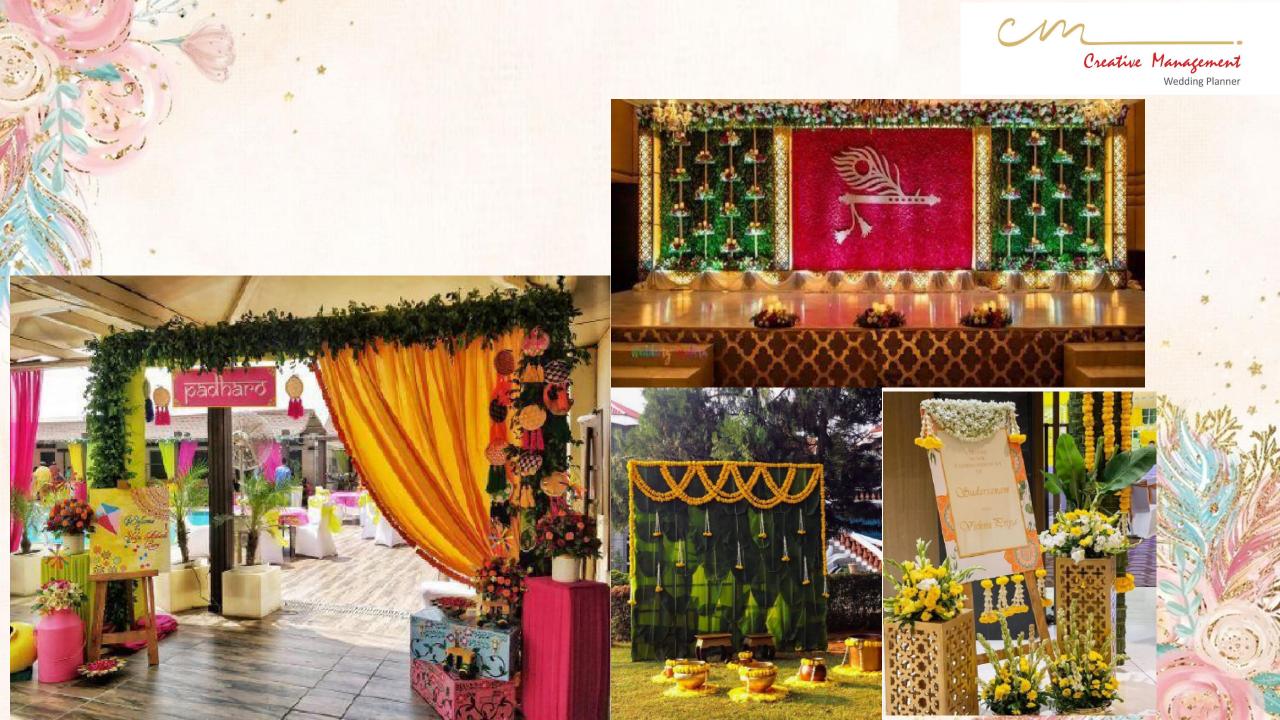

liers
- No pillars for the structure
- in place of pillars crystal hangings for the structures.
- NO floral structures for the backdrop
- Platform for the mandap with steps.

















3 Layer Hawan Kund, 2 Bajot & 2 Choki



Sankheda Seating – 6pcs























#### **Couple Seating**







# Photobooth





#### Sofas With Thematic Pillow Covers













#### Black Shimmer Round Table Overlay at Food Area











- Wooden rectangular structure with jute ropes & pegs for petal cone hangings – 1 no
- Petal cone stand with petal cones 1 no
- Petal cones with red rose petals 180 nos









- 7 nos hexagon props with florals & LED candles
- 7 sets of cylinder stands with florals & LED candles
- 6 nos gold lanterns with floras











#### **Center Pieces**