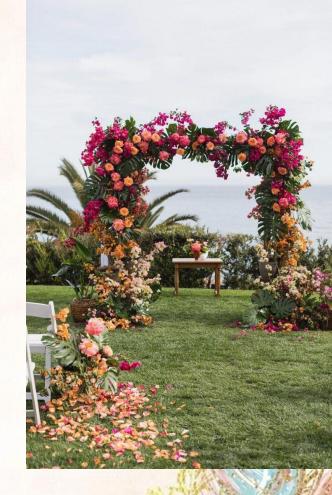

White stands with gold bottles with florals & props – 6 nos

White urns with florals placed on pedestals – 6 nos

12 pedestials with victorian vase

12 pedestals with cylinder jars

Aisle reference