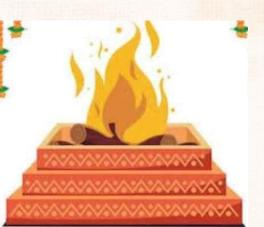

# STAGE DECOR



#### SIDE DECOR







#### DJ SETUP AFTER PARTY





#### BAR COUNTER









# AFTER PARTY PHOTOBOOTH Creative Management Wedding Planner









L stands with chandeliers hangings – 8 nos. Florals for the top as per image. Crystal hangings for the pillars. Pathway – Beige carpet for the pathway.





White stands with gold bottles with florals & props – 6 nos

White urns with florals placed on pedestals – 6 nos





12 pedestials with victorian vase

12 pedestals with cylinder jars



Aisle reference



#### Vidhi Mandap





- Mandap as per option
- Overhead with florals & chandeliers
- No pillars for the structure
- in place of pillars crystal hangings for the structures.
- NO floral structures for the backdrop
- Platform for the mandap with steps.

















3 Layer Hawan Kund, 2 Bajot & 2 Choki



Sankheda Seating – 6pcs























#### **Couple Seating**







# Photobooth





#### Sofas With Thematic Pillow Covers













#### Black Shimmer Round Table Overlay at Food Area











- Wooden rectangular structure with jute ropes & pegs for petal cone hangings – 1 no
- Petal cone stand with petal cones 1 no
- Petal cones with red rose petals 180 nos









- 7 nos hexagon props with florals & LED candles
- 7 sets of cylinder stands with florals & LED candles
- 6 nos gold lanterns with floras











#### **Center Pieces**