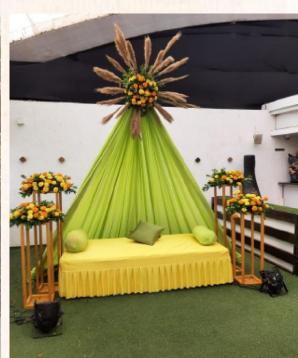

### Welcome Board



















# HELP DESK









# ENTRANCE









































# LIGHTING



















# STAGE DECOR



#### SIDE DECOR







#### DJ SETUP AFTER PARTY





#### BAR COUNTER









# AFTER PARTY PHOTOBOOTH Creative Management Wedding Planner









L stands with chandeliers hangings – 8 nos. Florals for the top as per image. Crystal hangings for the pillars. Pathway – Beige carpet for the pathway.





White stands with gold bottles with florals & props – 6 nos

White urns with florals placed on pedestals – 6 nos





12 pedestials with victorian vase

12 pedestals with cylinder jars



Aisle reference



#### Vidhi Mandap





- Mandap as per option
- Overhead with florals & chandeliers
- No pillars for the structure
- in place of pillars crystal hangings for the structures.
- NO floral structures for the back