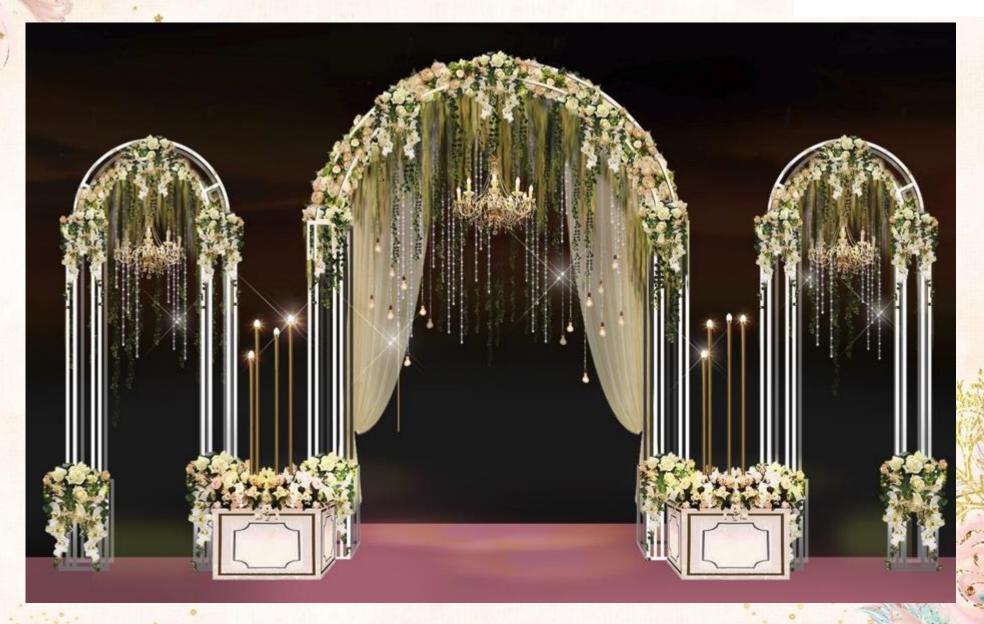

# AFTER PARTY PHOTOBOOTH Creative Management Wedding Planner

L stands with chandeliers hangings – 8 nos. Florals for the top as per image. Crystal hangings for the pillars. Pathway – Beige carpet for the pathway.