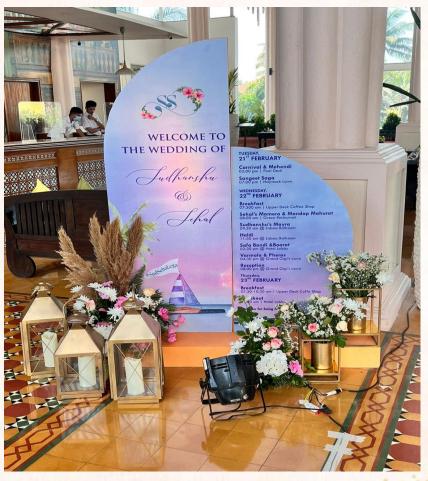

### Welcome Board



















# HELP DESK









# ENTRANCE









































# LIGHTING



















# STAGE DECOR



#### SIDE DECOR







#### DJ SETUP AFTER PARTY





#### BAR COUNTER









# AFTER PARTY PHOTOBOOTH Creative Management Wedding Planner









L stands with chandeliers hangings – 8 nos. Florals for the top as per image. Crystal hangings for the pillars. Pathway – Beige carpet for the pathway.





White stands with gold bottles with florals & props – 6 nos

White urns with florals placed on pedestals – 6 nos





12 pedestials with victorian vase

12 pedestals with cylinder jars



Aisle reference



#### Vidhi Mandap





- Mandap as per option
- Overhead with florals & chandeliers
- No pillars for the structure
- in place of pillars crystal hangi