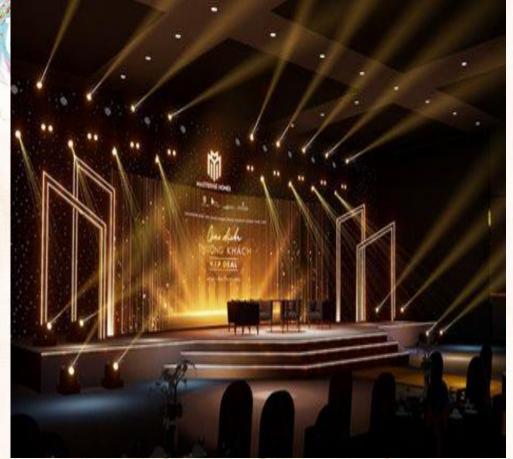

BAR COUNTER









# AFTER PARTY PHOTOBOOTH Creative Management Wedding Planner









L stands with chandeliers hangings – 8 nos. Florals for the top as per image. Crystal hangings for the pillars. Pathway – Beige carpet for the pathway.





White stands with gold bottles with florals & props – 6 nos

White urns with florals placed on pedestals – 6 nos





12 pedestials with victorian vase

12 pedestals with cylinder jars



Aisle reference



#### Vidhi Mandap





- Mandap as per option
- Overhead with florals & chandeliers
- No pillars for the structure
- in place of pillars crystal hangings for the structures.
- NO floral structures for the backdrop
- Platform for the mandap with steps.

















3 Layer Hawan Kund, 2 Bajot & 2 Choki



Sankheda Seating – 6pcs























#### **Couple Seating**







# Photobooth





#### Sofas With Thematic Pillow Covers













#### Black Shimmer Round Table Overlay at Food Area











- Wooden rectangular structure with jute ropes & pegs for petal cone hangings – 1 no
- Petal cone stand with petal cones 1 no
- Petal cones with red rose petals 180 nos









- 7 nos hexagon props with florals & LED candles
- 7 sets of cylinder stands with florals & LED candles
- 6 nos gold lanterns with floras











#### **Center Pieces**