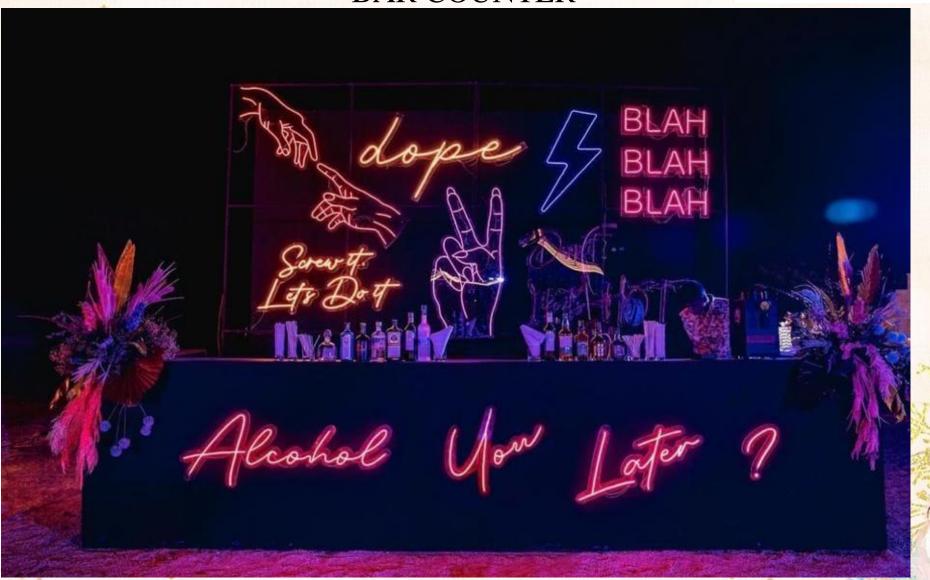

### Welcome Board



















# HELP DESK









# ENTRANCE









































# LIGHTING



















# STAGE DECOR



#### SIDE DECOR







#### DJ SETUP AFTER PARTY





#### BAR COUNTER









# AFTER PARTY PHOTOBOOTH Creative Management Wedding Planner









L stands with chandeliers hangings – 8 nos. Florals for the top as per image. Crystal hangings for the pillars. Pathway – Beige carpet for the pathway.





White stands with gold bottles with florals & props – 6 nos

White urns with florals placed on pedestals – 6 nos





12 pedestials with victorian vase

12 pedestals with cylinder jars



Aisle reference



#### Vidhi Mandap





- Mandap as per option
- Overhead with florals & chandeliers
- No pillars for the structure
- in place of pillars crystal hangings for the structures.
- NO floral structures for the backdrop
- Platform for the mandap with steps.

















3 Layer Hawan Kund, 2 Bajot & 2 Choki



Sankheda Seating – 6pcs























#