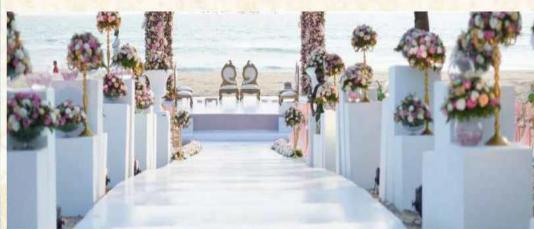

# AFTER PARTY PHOTOBOOTH Creative Management Wedding Planner

L stands with chandeliers hangings – 8 nos. Florals for the top as per image. Crystal hangings for the pillars. Pathway – Beige carpet for the pathway.

White stands with gold bottles with florals & props – 6 nos

White urns with florals placed on pedestals – 6 nos

12 pedestials with victorian vase

12 pedestals with cylinder jars

Aisle reference