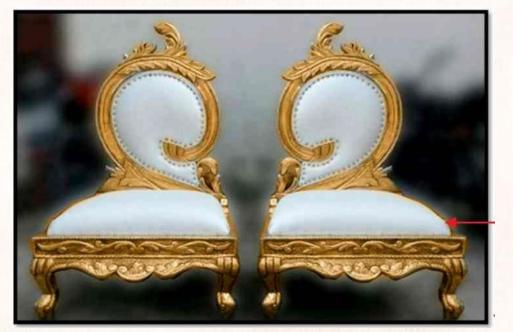

# STAGE DECOR



#### SIDE DECOR







#### DJ SETUP AFTER PARTY





#### BAR COUNTER









# AFTER PARTY PHOTOBOOTH Creative Management Wedding Planner









L stands with chandeliers hangings – 8 nos. Florals for the top as per image. Crystal hangings for the pillars. Pathway – Beige carpet for the pathway.





White stands with gold bottles with florals & props – 6 nos

White urns with florals placed on pedestals – 6 nos





12 pedestials with victorian vase

12 pedestals with cylinder jars



Aisle reference



#### Vidhi Mandap





- Mandap as per option
- Overhead with florals & chandeliers
- No pillars for the structure
- in place of pillars crystal hangings for the structures.
- NO floral structures for the backdrop
- Platform for the mandap with steps.

















3 Layer Hawan Kund, 2 Bajot & 2 Choki



Sankheda Seating – 6pcs























#### **Couple Seating**







# Photobooth





#### Sofas With Thematic Pillow Covers













#### Black Shimmer Round Table Overlay at Food Area











- Wooden rectangular structure with jute ropes & pegs for petal cone hangings – 1 no
- Petal cone stand with petal cones 1 no
- Petal cones with red rose petals 180 nos









- 7 nos hexagon props with florals & LED candles
- 7 sets of cylinder stands with florals & LED candles
- 6 nos gold lanterns with floras











#### **Center Pieces**