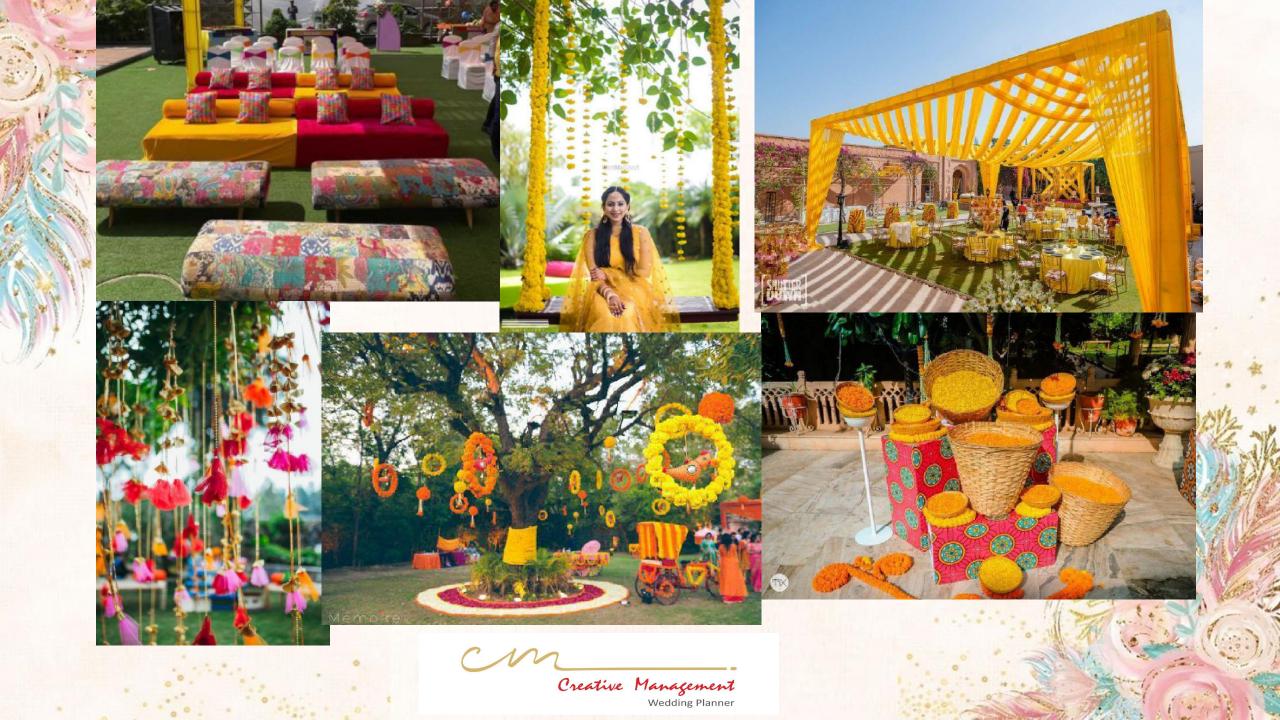

### Welcome Board



















# HELP DESK









# ENTRANCE









































# LIGHTING



















# STAGE DECOR



#### SIDE DECOR







#### DJ SETUP AFTER PARTY





#### BAR COUNTER









# AFTER PARTY PHOTOBOOTH Creative Management Wedding Planner









L stands with chandeliers hangings – 8 nos. Florals for the top as per image. Crystal hangings for the pillars. Pathway – Beige carpet for the pathway.





White stands with gold bottles with florals & props – 6 nos

White urns with florals placed on pedestals – 6 nos





12 pedestials with victorian vase

12 pedestals with cylinder jars



Aisle reference



#### Vidhi Mandap





- Mandap as per option
- Overhead with florals & chandeliers
- No pillars for the structure
- in place of pillars crystal hangings for the structures.
- NO floral structures for the backdrop
- Platform for the mandap with steps.

















3 Layer Hawan Kund, 2 Bajot & 2 Choki



Sankheda Seating – 6pcs























#### **Couple Seating**







# Photobooth





#### Sofas With Themat