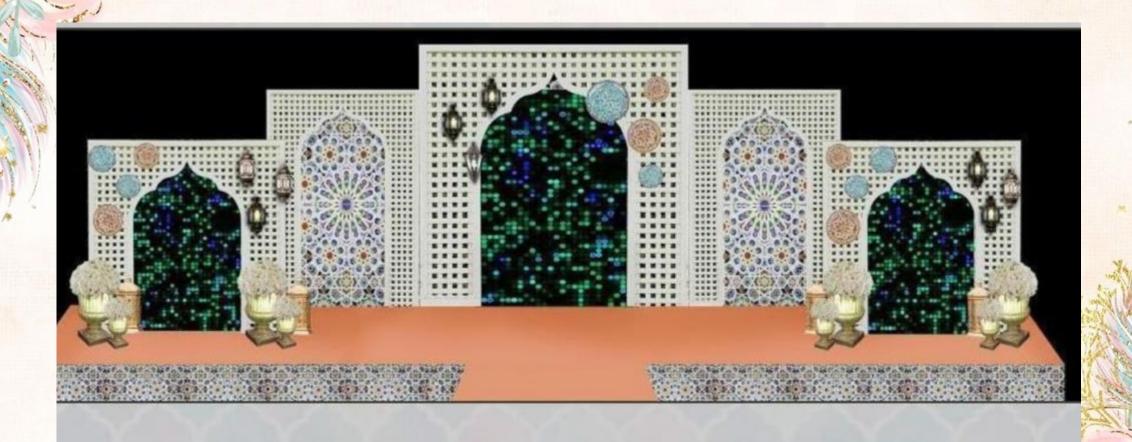

### Welcome Board



















# HELP DESK









# ENTRANCE









































# LIGHTING



















# STAGE DECOR



#### SIDE DECOR







#### DJ SETUP AFTER PARTY





#### BAR COUNTER









# AFTER PARTY PHOTOBOOTH Creative Management Wedding Planner









L stands with chandeliers hangings – 8 nos. Florals for the top as per image. Crystal hangings for the pillars. Pathway – Beige carpet for the pathway.





White stands with gold bottles with florals & props – 6 nos

White urns with florals placed on pedestals – 6 nos





12 pedestials with victorian vase

12 pedestals with cylinder jars



Aisle reference



#### Vidhi Mandap





- Mandap as per option
- Overhead with florals & chandeliers
- No pillars for the structure
- in place of pillars crystal hangings for the structures.
- NO floral structures for the backdrop
- Platform for the mandap with steps.

















3 Layer Hawan K