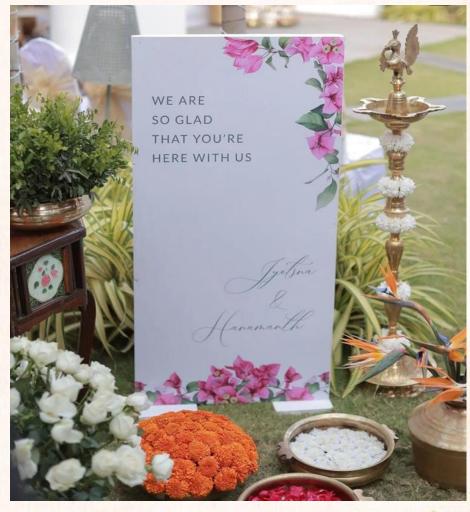

### Welcome Board



















# HELP DESK









# ENTRANCE









































# LIGHTING



















# STAGE DECOR



#### SIDE DECOR







#### DJ SETUP AFTER PARTY





#### BAR COUNTER









# AFTER PARTY PHOTOBOOTH Creative Management Wedding Planner









L stands with chandeliers hangings – 8 nos. Florals for the top as per image. Crystal hangings for the pillars. Pathway – Beige carpet for the pathway.





White stands with gold bottles with florals & props – 6 nos

White urns with florals placed on pedestals – 6 nos





12 pedestials with victorian vase

12 pedestals with cylinder jars



Aisle reference



#### Vidhi Mandap





- Mandap as per option
- Overhead with florals & chandeliers
- No pillars for the structure
- in place of pillars crystal hangings for the st