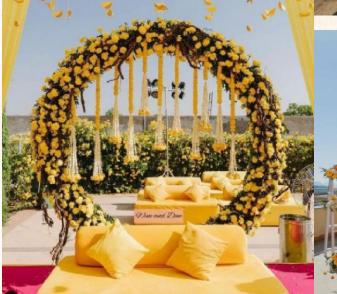

### Welcome Board



















# HELP DESK









# ENTRANCE









































# LIGHTING



















# STAGE DECOR



#### SIDE DECOR







#### DJ SETUP AFTER PARTY





#### BAR COUNTER









# AFTER PARTY PHOTOBOOTH Creative Management Wedding Planner









L stands with chandeliers hangings – 8 nos. Florals for the top as per image. Crystal hangings for the pillars. Pathway – Beige carpet for the pathway.





White stands with gold bottles with florals & props – 6 nos

White urns with florals placed on pedestals – 6 nos





12 pedestials with victorian vase

12 pedestals with cylinder jars



Aisle reference



#### Vidhi Mandap





- Mandap as per option
- Overhead with florals & chandeliers
- No pillars for the structure
- in place of pillars crystal hangings for the structures.
- NO floral structures for the backdrop
- Platform