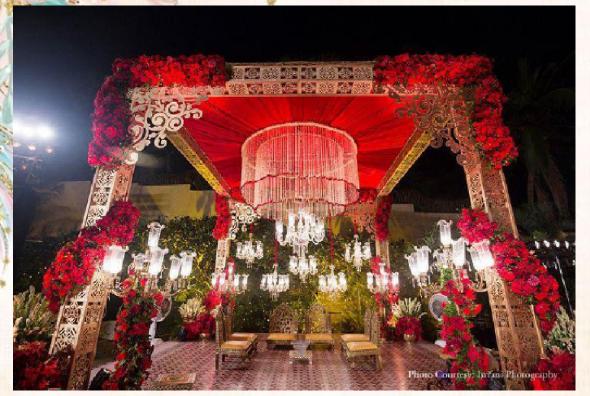

#### Vidhi Mandap

- Mandap as per option
- Overhead with florals & chandeliers
- No pillars for the structure
- in place of pillars crystal hangings for the structures.
- NO floral structures for the backdrop
- Platform for the mandap with steps.