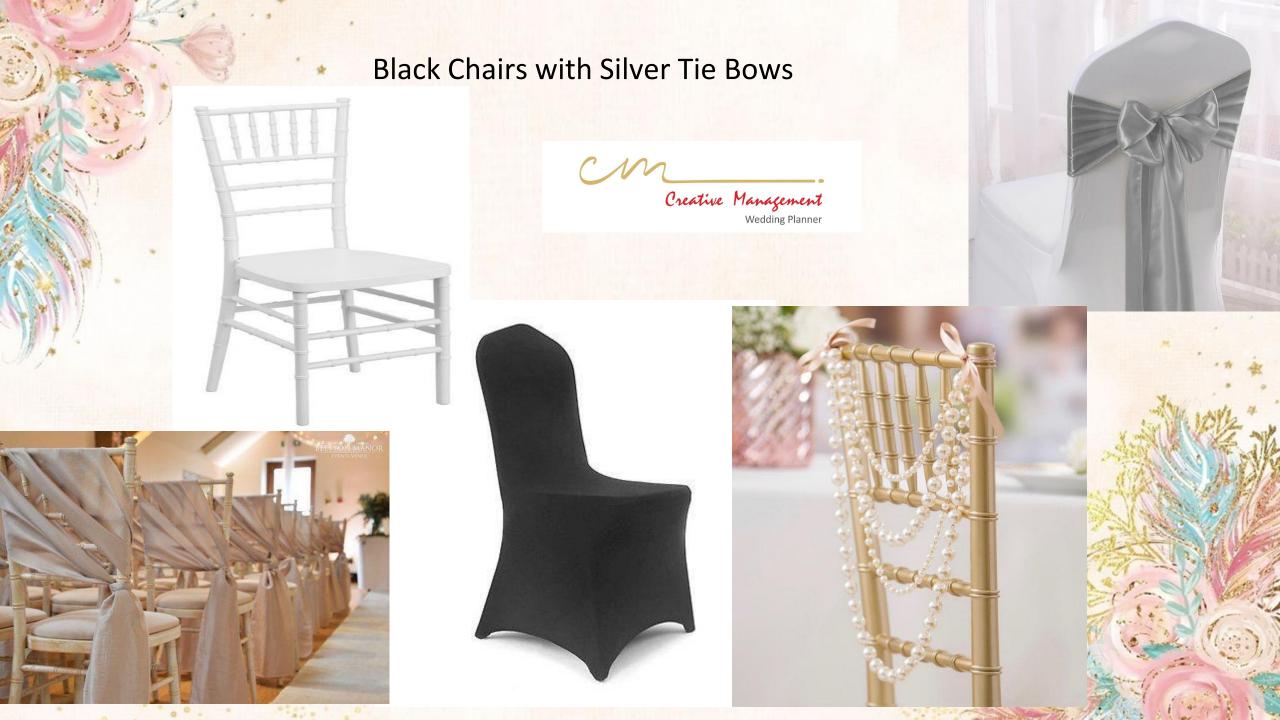

liers hangings – 8 nos. Florals for the top as per image. Crystal hangings for the pillars. Pathway – Beige carpet for the pathway.





White stands with gold bottles with florals & props – 6 nos

White urns with florals placed on pedestals – 6 nos





12 pedestials with victorian vase

12 pedestals with cylinder jars



Aisle reference



#### Vidhi Mandap





- Mandap as per option
- Overhead with florals & chandeliers
- No pillars for the structure
- in place of pillars crystal hangings for the structures.
- NO floral structures for the backdrop
- Platform for the mandap with steps.

















3 Layer Hawan Kund, 2 Bajot & 2 Choki



Sankheda Seating – 6pcs























#### **Couple Seating**







# Photobooth





#### Sofas With Thematic Pillow Covers













#### Black Shimmer Round Table Overlay at Food Area











- Wooden rectangular structure with jute ropes & pegs for petal cone hangings – 1 no
- Petal cone stand with petal cones 1 no
- Petal cones with red rose petals 180 nos









- 7 nos hexagon props with florals & LED candles
- 7 sets of cylinder stands with florals & LED candles
- 6 nos gold lanterns with floras











#### **Center Pieces**