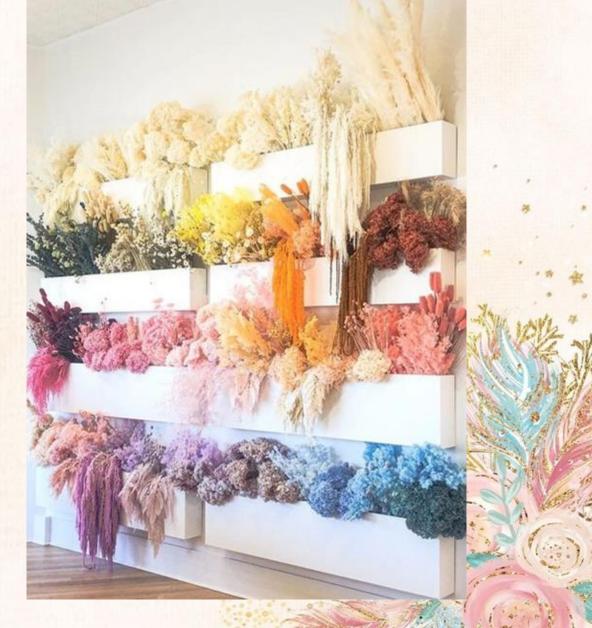

# AFTER PARTY PHOTOBOOTH Creative Management Wedding Planner

L stands with chandeliers hangings – 8 nos. Florals for the top as per image. Crystal hangings for the pillars. Pathway – Beige carpet for the pathway.