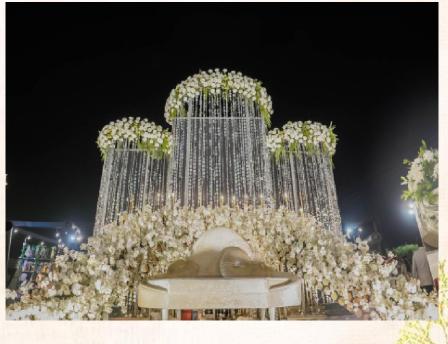

OBOOTH Creative Management Wedding Planner









L stands with chandeliers hangings – 8 nos. Florals for the top as per image. Crystal hangings for the pillars. Pathway – Beige carpet for the pathway.





White stands with gold bottles with florals & props – 6 nos

White urns with florals placed on pedestals – 6 nos





12 pedestials with victorian vase

12 pedestals with cylinder jars



Aisle reference



#### Vidhi Mandap





- Mandap as per option
- Overhead with florals & chandeliers
- No pillars for the structure
- in place of pillars crystal hangings for the structures.
- NO floral structures for the backdrop
- Platform for the mandap with steps.

















3 Layer Hawan Kund, 2 Bajot & 2 Choki



Sankheda Seating – 6pcs























#### **Couple Seating**







# Photobooth





#### Sofas With Thematic Pillow Covers













#### Black Shimmer Round Table Overlay at Food Area











- Wooden rectangular structure with jute ropes & pegs for petal cone hangings – 1 no
- Petal cone stand with petal cones 1 no
- Petal cones with red rose petals 180 nos









- 7 nos hexagon props with florals & LED candles
- 7 sets of cylinder stands with florals & LED candles
- 6 nos gold lanterns with floras











#### **Center Pieces**