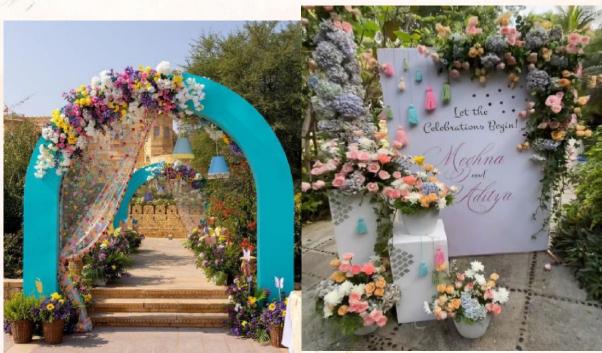

### Welcome Board



















# HELP DESK









# ENTRANCE









































# LIGHTING



















# STAGE DECOR



#### SIDE DECOR







#### DJ SETUP AFTER PARTY





#### BAR COUNTER









# AFTER PARTY PHOTOBOOTH Creative Management Wedding Planner









L stands with chandeliers hangings – 8 nos. Florals for the top as per image. Crystal hangings for the pillars. Pathway – Beige carpet for the pathway.





White stands with gold bottles with florals & props – 6 nos

White urns with florals placed on pedestals – 6 nos





12 pedestials with victorian vase

12 pedestals with cylinder jars



Aisle reference



#### Vidhi Mandap





- Mandap as per option
- Overhead with florals & chandeliers
- No pillars for the structure
- in place of pillars crystal hangings for the structures.
- NO floral structures for the ba