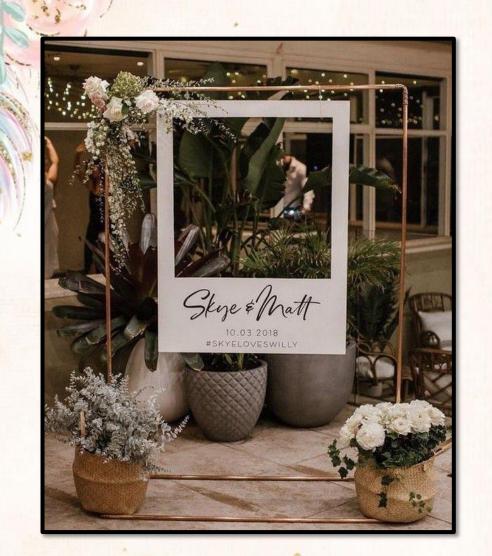

# AFTER PARTY PHOTOBOOTH Creative Management Wedding Planner

L stands with chandeliers hangings – 8 nos. Florals for the top as per image. Crystal hangings for the pillars. Pathway – Beige carpet for the pathway.

# Photobooth