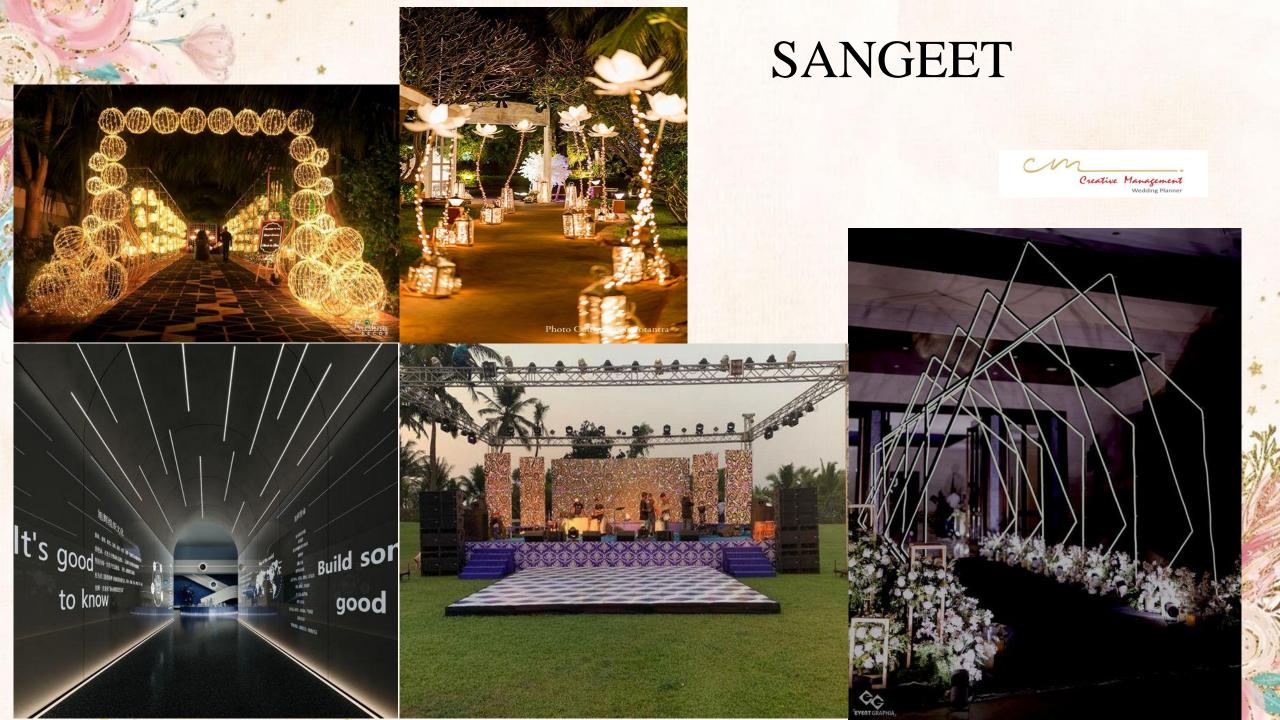

### BAR COUNTER









# AFTER PARTY PHOTOBOOTH Creative Management Wedding Planner









L stands with chandeliers hangings – 8 nos. Florals for the top as per image. Crystal hangings for the pillars. Pathway – Beige carpet for the pathway.





White stands with gold bottles with florals & props – 6 nos

White urns with florals placed on pedestals – 6 nos





12 pedestials with victorian vase

12 pedestals with cylinder jars



Aisle reference



#### Vidhi Mandap





- Mandap as per option
- Overhead with florals & chandeliers
- No pillars for the structure
- in place of pillars crystal hangings for the structures.
- NO floral structures for the backdrop
- Platform for the mandap with steps.

















3 Layer Hawan Kund, 2 Bajot & 2 Choki



Sankheda Seating – 6pcs























#### **Couple Seating**







# Photobooth





#### Sofas With Thematic Pillow Covers













#### Black Shimmer Round Table Overlay at Food Area











- Wooden rectangular structure with jute ropes & pegs for petal cone hangings – 1 no
- Petal cone stand with petal cones 1 no
- Petal cones with red rose petals 180 nos









- 7 nos hexagon props with florals & LED candles
- 7 sets of cylinder stands with florals & LED candles
- 6 nos gold lanterns with floras











#### **Center Pieces**