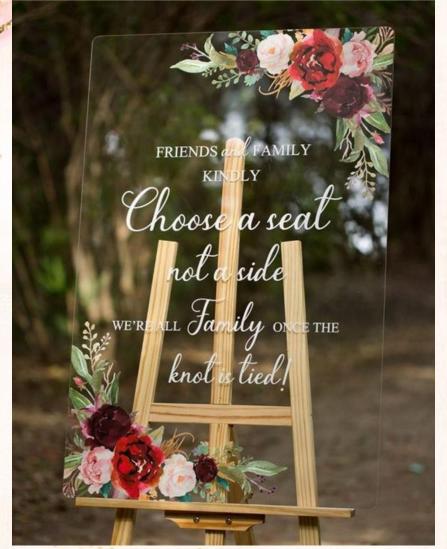

### Welcome Board



















# HELP DESK









# ENTRANCE









































# LIGHTING



















# STAGE DECOR



#### SIDE DECOR







#### DJ SETUP AFTER PARTY





#### BAR COUNTER









# AFTER PARTY PHOTOBOOTH Creative Management Wedding Planner









L stands with chandeliers hangings – 8 nos. Florals for the top as per image. Crystal hangings for the pillars. Pathway – Beige carpet for the pathway.





White stands with gold bottles with florals & props – 6 nos

White urns with florals placed on pedestals – 6 nos





12 pedestials with victorian vase

12 pedestals with cylinder jars



Aisle reference



#### Vidhi Mandap





- Mandap as per option
- Overhead with florals & chandeliers
- No pillars for the structure
- in place of pillars crystal hangings for the