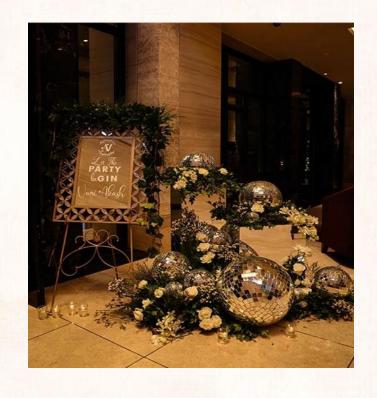

### Welcome Board



















# HELP DESK









# ENTRANCE









































# LIGHTING



















# STAGE DECOR



#### SIDE DECOR







#### DJ SETUP AFTER PARTY





#### BAR COUNTER









# AFTER PARTY PHOTOBOOTH Creative Management Wedding Planner









L stands with chandeliers hangings – 8 nos. Florals for the top as per image. Crystal hangings for the pillars. Pathway – Beige carpet for the pathway.





White stands with gold bottles with florals & props – 6 nos

White urns with florals placed on pedestals – 6 nos





12 pedestials with victorian vase

12 pedestals with cylinder jars



Aisle reference



#### Vidhi Mandap





- Mandap as per option
- Overhead with florals & chandeliers
- No pillars for the structure
- in place of pillars crystal han