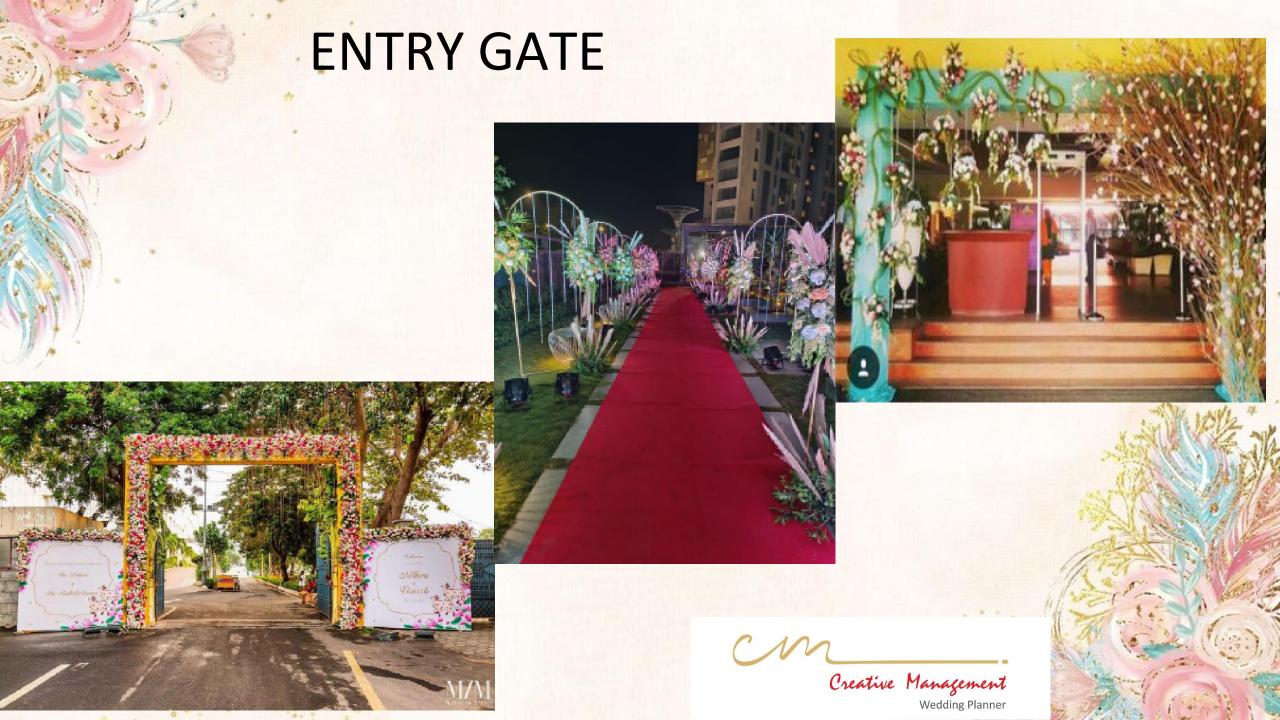

### Welcome Board



















# HELP DESK









# ENTRANCE









































# LIGHTING



















# STAGE DECOR



#### SIDE DECOR







#### DJ SETUP AFTER PARTY





#### BAR COUNTER









# AFTER PARTY PHOTOBOOTH Creative Management Wedding Planner









L stands with chandeliers hangings – 8 nos. Florals for the top as per image. Crystal hangings for the pillars. Pathway – Beige carpet for the pathway.





White stands with gold bottles with florals & props – 6 nos

White urns with florals placed on pedestals – 6 nos





12 pedestials with victorian vase

12 pedestals with cylinder jars



Aisle reference



#### Vidhi Mandap





- Mandap as per option
- Overhead with florals & chandeliers
- No pillars for the structure
- in place of pillars crystal hangings for the structures.
- NO flor