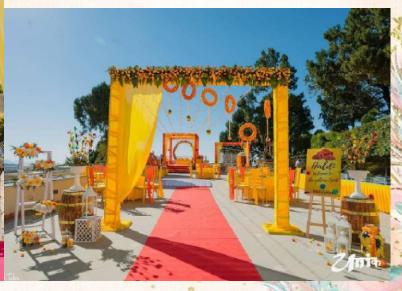

### Welcome Board



















# HELP DESK









# ENTRANCE









































# LIGHTING



















# STAGE DECOR



#### SIDE DECOR







#### DJ SETUP AFTER PARTY





#### BAR COUNTER









# AFTER PARTY PHOTOBOOTH Creative Management Wedding Planner









L stands with chandeliers hangings – 8 nos. Florals for the top as per image. Crystal hangings for the pillars. Pathway – Beige carpet for the pathway.





White stands with gold bottles with florals & props – 6 nos

White urns with florals placed on pedestals – 6 nos





12 pedestials with victorian vase

12 pedestals with cylinder jars



Aisle reference



#### Vidhi Mandap





- Mandap as per option
- Overhead with florals & chandeliers
- No pillars for the structure
- in place of pillars crystal hangings for the structures.
- NO floral structures for the backdrop
- Platform fo